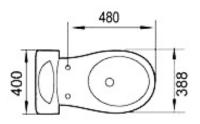

## Two Piece Toilet Elongate

Model: WF-309

Desc: Two Piece Toilet Shape: Elongate Flush: Single flush Rough-in: 12" Flush Lever: Chrome plated Seat: Not Included Fill Valve: Anti-Siphon GPF: 4.8Lpf Size: 480 x 400 x 770mm Seat Bowl Height: 16.5" Trapway: 2-1/4" dia Map: 1000 9 Wax Ring: Included Certificate: cUPC Brand: NERVAL Limited 1 Year Warranty