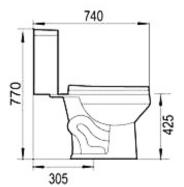

## Two Piece Toilet Elongate

Model: WF-309

Desc: Two Piece Toilet Shape: Elongate Flush: Single flush Rough-in: 12" Flush Lever: Chrome plated Seat: Not Included Fill Valve: Anti-Siphon GPF: 4.8Lpf Size: 480 x 400 x 770mm Seat Bowl Height: 16.5" Trapway: 2-1/4" dia Map: 1000 9 Wax Ring: Included Certificate: cUPC Brand: NERVAL Limited 1 Year Warranty